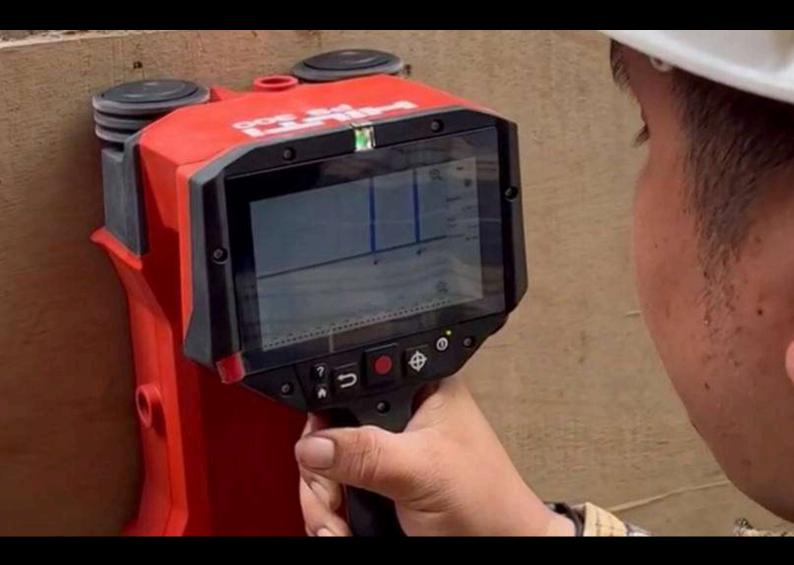

#### TRUST IS GOOD, CONTROL IS BETTER

Quality Control (QC) in construction is a systematic process implemented throughout the entire project lifecycle to ensure that the final built product meets or exceeds the specified standards, codes, regulations, and client expectations. It's a proactive approach focused on preventing defects rather than just identifying them after they occur.

Our Key Aspects of Quality Control in Construction:

- Adherence to Specifications: Verifying that all materials, workmanship, and construction methods comply with the project's blueprints, specifications, and contract documents.
- Material Testing and Inspection: Ensuring that all materials delivered to the site meet the required quality standards through testing, inspection, and documentation.
- Workmanship Monitoring: Observing and evaluating the skills and techniques
  of construction personnel to ensure they are performing tasks correctly and
  according to best practices.

Ensure that the project complies with contract requirements, Indonesian National Standards (SNI), according to Architect Drawings, MEP, Structures and identify risks, inefficiencies, and non-conformities in project implementation.

#### VISUAL ASSESSMENT OF THE PROPERTY

A non-invasive inspection visual assessment of a property to evaluate structural integrity, safety, and compliance with building standards. This is an important step in construction consulting to identify potential issues prior to property handover or major investments.