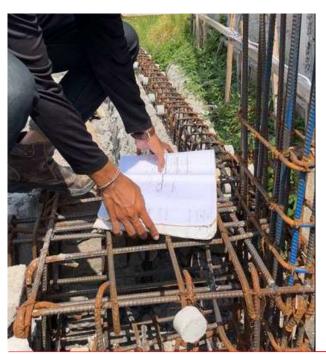

#### TRUST IS GOOD, CONTROL IS BETTER

Quality Control (QC) in construction is a systematic process implemented throughout the entire project lifecycle to ensure that the final built product meets or exceeds the specified standards, codes, regulations, and client expectations. It's a proactive approach focused on preventing defects rather than just identifying them after they occur.

Our Key Aspects of Quality Control in Construction:

- Adherence to Specifications: Verifying that all materials, workmanship, and construction methods comply with the project's blueprints, specifications, and contract documents.
- Material Testing and Inspection: Ensuring that all materials delivered to the site meet the required quality standards through testing, inspection, and documentation.
- Workmanship Monitoring: Observing and evaluating the skills and techniques
  of construction personnel to ensure they are performing tasks correctly and
  according to best practices.

Ensure that the project complies with contract requirements, Indonesian National Standards (SNI), according to Architect Drawings, MEP, Structures and identify risks, inefficiencies, and non-conformities in project implementation.